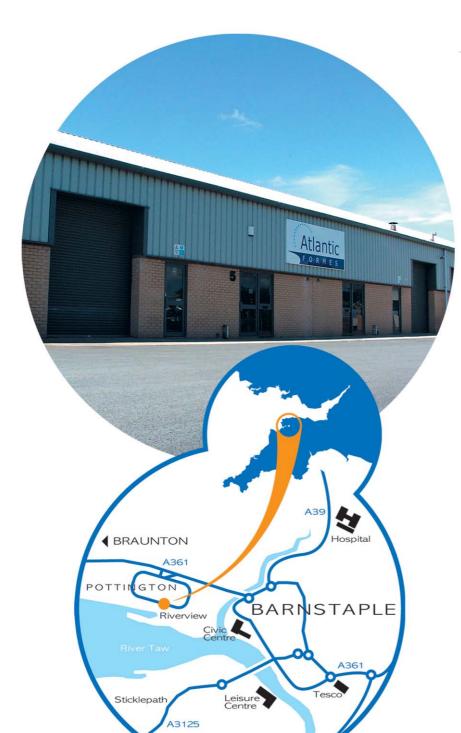

## FORMES

5 & 6 Riverview Pottington Business Park Barnstaple Devon EX31 1QN

T • 01271 378509

F • 01271 379623

www.atlanticformes.com

## directions

Leave the M5 at junction 27 (signposted Barnstaple, Tiverton), then at roundabout take the 1st exit onto the A361 (signposted Barnstable, Tiverton) Travelodge (Tiverton)

At roundabout take the 2nd exit onto the A361 (signposted Barnstaple)

At roundabout take the 2nd exit onto the A361 (signposted Barnstaple)

At Portmore roundabout take the 2nd exit onto Eastern Avenue - A361 (signposted Barnstaple)

Continue forward onto Eastern Avenue - A361. Entering Barnstaple

At roundabout take the 2nd exit onto Eastern Avenue - A361 (signposted Town Centre, llfracombe)

At roundabout take the 3rd exit onto Barbican Road - A361 (signposted Town Centre, Ilfracombe)

At roundabout take the 2nd exit onto Alexandra Road - A361 (signposted llfracombe)

At roundabout take the 2nd exit onto the A361 (signposted llfracombe)

At roundabout take the 1st exit onto Pilton Causeway - A361 (signposted llfracombe)

At roundabout take the 3rd exit onto Rolle Street - A361 (signposted Illfracombe)

Turn left onto Pilland Way

Turn right onto Riverside Road Riverside Road

Arrive at EX31 1QN,Barnstaple